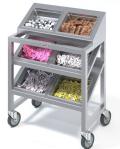

# **Utility Delivery/Condiment Carts**

- Grab-N-Go meal carts
- Hold insulated bags
  - or ice chests
- Tray delivery and retrieval