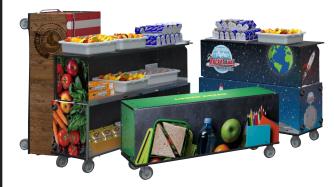

# **Reflections Breakfast Carts**

- Available in different configurations.
- Lightweight fiberglass body
- Stainless steel work surface
- Available in 50", 60" and 74" lengths
- Hot or cold configurations
- Optional graphic wrapping
- Custom designs available