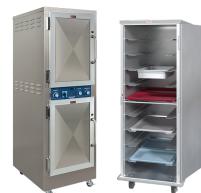

# **Ambient/Heated Transport Cabinets**

- Standard push handle
- Drain included in base for easy cleaning
- Fully Insulated
- Hold multiple size trays

300 S. 84th Avenue • Wausau, WI 54401 Phone: 800-544-3057 • Fax: 715-842-3125 www.piperonline.net