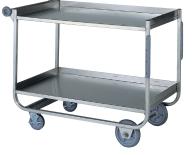

# **Utility Delivery/Condiment Carts**

- Grab-N-Go meal carts
- Hold insulated bags
  - or ice chests
- Tray delivery and retrieval